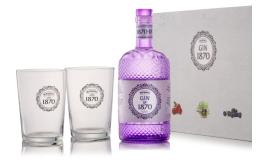

# Gin1870 Blueberry Dry Confezione Speciale con 2Bicchiere (40% Vol. - 0.70 Lt) E

A refined decorated gift box dedicated to Guilia de Kreutzenberg, founder, together with her husband Edoardo Bertagnolli, of the Premiata Distilleria Bertagnolli. The appealing gift box contains one bottle of Gin1870 Blueberry Dry Gin and two silkscreened Tumbler, ideal for enjoying a refreshing Gin&Tonic.

PACKAGE Description: Gift box with 2 glasses Pieces: 1